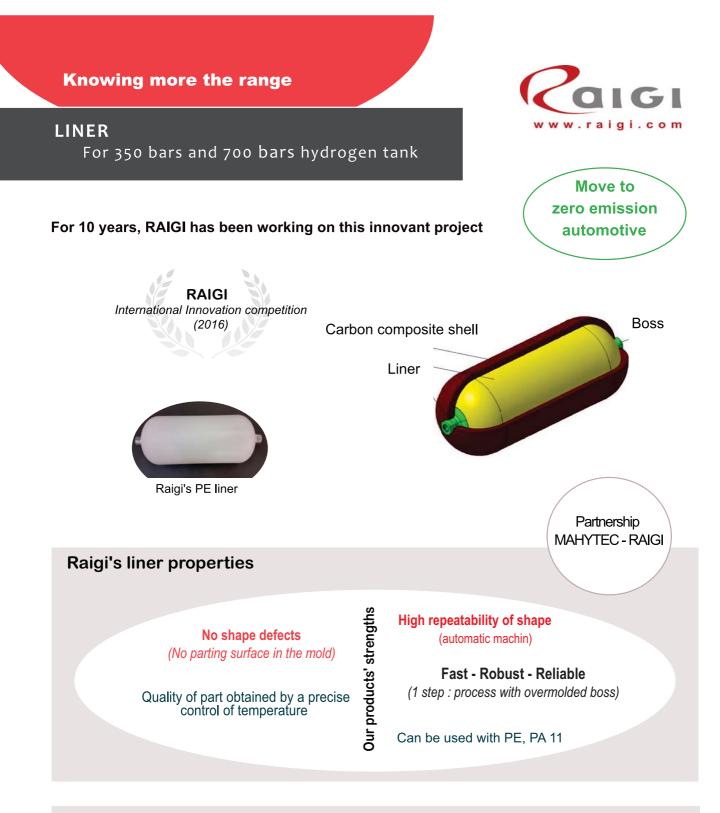

#### Innovative company in new energy

Development of hydrogen tank: RAIGI has patented a rotomoulded liner in 2007 RAIGI has received an award from innovation world competition on July 2016

| Specifications       |                  |                             |                                  |                               |                                  |
|----------------------|------------------|-----------------------------|----------------------------------|-------------------------------|----------------------------------|
| Material             | L*d<br>(mm)      | Weight with<br>boss<br>(kg) | Sticking to alu<br>boss<br>(MPa) | Permeation<br>(mole / Pa.m.s) | H <sub>2</sub> capacity<br>(Kg)  |
| PE<br>(Polyethylene) | L: 890<br>d: 348 | 6,4                         | > 7                              | 1,3.10 <sup>-15</sup>         | 1,5 (350 bars)<br>2,5 (750 bars) |